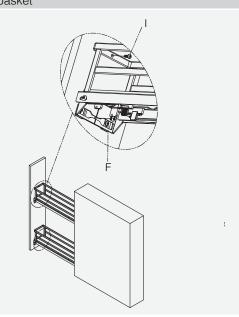

5. Use (F) connect the door connector front & rear plates, so that fix the door panel on the basket

3. Fix the (D) on the basket with (E)

6. Set (G) in the basket and set (K) on the basket;