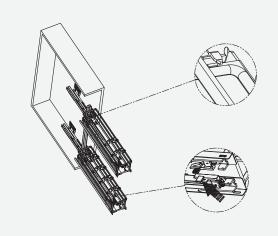

1. Drill holes in accordance with the instruction, insert (J) into the holes and screw on the first hole of the rail with (H)

4. Fix the (C) on the door panel with (I)

200mm

114

43

2. Set the basket on the rails, make sure (L) lock the rail, and rail tail lock the basket

5. Use (F) connect the door connector front & rear plates, so that fix the door panel on the basket

3. Fix the (D) on the basket with (E)

6. Set (G) in the basket and set (K) on the basket;