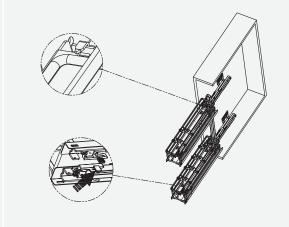

1. Drill holes in accordance with the instruction, insert (J) into the holes and screw on the first hole of the rail with (H)

4. Fix the (C) on the door panel with (I)

200mm

114

43

2. Set the basket on the rails, make sure (L) lock the rail, and rail tail lock the basket

5. Use (F) connect the door connector front & rear plates, so that fix the door panel on the basket

3. Fix the (D) on the basket with (E)

6. Set (G) in the basket and set (K) on the basket;