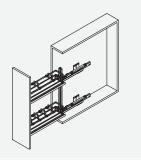

1. Drill holes in accordance with the instruction, insert (J) into the holes and screw on the first hole of the rail with (H)

4. Fix the (C) on the door panel with (I)

200mm

114

43

2. Set the basket on the rails, make sure (L) lock the rail, and rail tail lock the basket