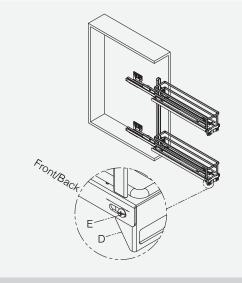

5. Use (F) connect the door connector front & rear plates, so that fix the door panel on the basket

3. Fix the (D) on the basket with (E)

6. Set (G) in the basket and set (K) on the basket;