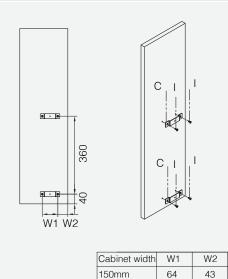

1. Drill holes in accordance with the instruction, insert (J) into the holes and screw on the first hole of the rail with (H)

4. Fix the (C) on the door panel with (I)

200mm

114

43

2. Set the basket on the rails, make sure (L) lock the rail, and rail tail lock the basket

5. Use (F) connect the door connector front & rear plates, so that fix the door panel on the basket

3. Fix the (D) on the basket with (E)

6. Set (G) in the basket and set (K) on the basket;