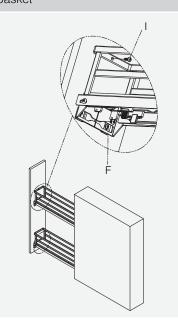

1. Drill holes in accordance with the instruction, insert (J) into the holes and screw on the first hole of the rail with (H)

4. Fix the (C) on the door panel with (I)

200mm

114

43

2. Set the basket on the rails, make sure (L) lock the rail, and rail tail lock the basket

5. Use (F) connect the door connector front & rear plates, so that fix the door panel on the basket

3. Fix the (D) on the basket with (E)

6. Set (G) in the basket and set (K) on the basket;