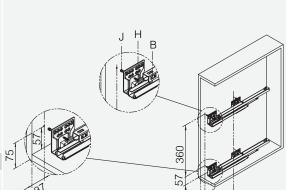

1. Drill holes in accordance with the instruction, insert (J) into the holes and screw on the first hole of the rail with (H)

4. Fix the (C) on the door panel with (I)

200mm

114

43

2. Set the basket on the rails, make sure (L) lock the rail, and rail tail lock the basket

5. Use (F) connect the door connector front & rear plates, so that fix the door panel on the basket

3. Fix the (D) on the basket with (E)

6. Set (G) in the basket and set (K) on the basket;