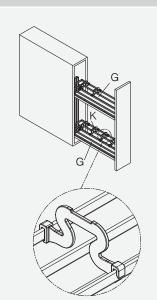

5. Use (F) connect the door connector front & rear plates, so that fix the door panel on the basket

3. Fix the (D) on the basket with (E)

6. Set (G) in the basket and set (K) on the basket;