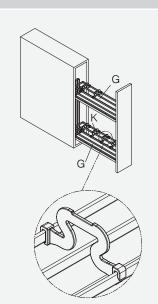

5. Use (F) connect the door connector front & rear plates, so that fix the door panel on the basket

3. Fix the (D) on the basket with (E)

6. Set (G) in the basket and set (K) on the basket;