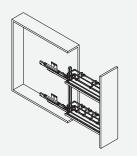

1. Drill holes in accordance with the instruction, insert (J) into the holes and screw on the first hole of the rail with (H)

4. Fix the (C) on the door panel with (I)

200mm

114

43

2. Set the basket on the rails, make sure (L) lock the rail, and rail tail lock the basket

5. Use (F) connect the door connector front & rear plates, so that fix the door panel on the basket

3. Fix the (D) on the basket with (E)

6. Set (G) in the basket and set (K) on the basket;