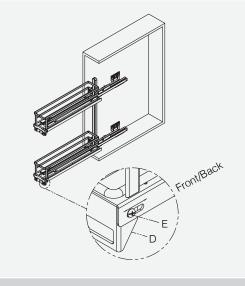

1. Drill holes in accordance with the instruction, insert (J) into the holes and screw on the first hole of the rail with (H)

4. Fix the (C) on the door panel with (I)

200mm

114

43

2. Set the basket on the rails, make sure (L) lock the rail, and rail tail lock the basket

5. Use (F) connect the door connector front & rear plates, so that fix the door panel on the basket

3. Fix the (D) on the basket with (E)

6. Set (G) in the basket and set (K) on the basket;