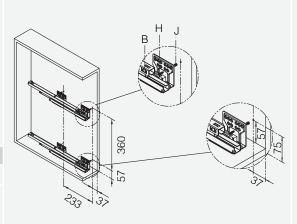

1. Drill holes in accordance with the instruction, insert (J) into the holes and screw on the first hole of the rail with (H)

4. Fix the (C) on the door panel with (I)

200mm

114

43

2. Set the basket on the rails, make sure (L) lock the rail, and rail tail lock the basket

5. Use (F) connect the door connector front & rear plates, so that fix the door panel on the basket

3. Fix the (D) on the basket with (E)

6. Set (G) in the basket and set (K) on the basket;