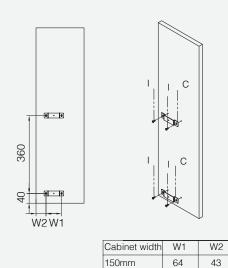

## Notes

The cabinet width is subject to product,500mm depth, 650mm≤height, cabinet thickness 16-18mm

| Accessory | list |
|-----------|------|
|-----------|------|

| 7 toocooory not |                            |     |       |
|-----------------|----------------------------|-----|-------|
|                 | Item                       | No. | Qty.  |
|                 | Basket                     | Α   | 1 pcs |
|                 | Slides                     | В   | 1 set |
|                 | Door connector front plate | С   | 2 pcs |
|                 | Door connector rear plate  | D   | 2 pcs |
|                 | M4*8                       | Е   | 4 pcs |
| <b>(=</b>       | M4*6                       | F   | 2 pcs |
|                 | Plastic bottom panel       | G   | 2 pcs |
| •               | ST4*16                     | Н   | 8 pcs |
|                 | ST4*16                     | I   | 4 pcs |
|                 | Plastic dowel              | J   | 4 pcs |
|                 | Space divider              | К   | 6 pcs |
|                 | Rail connector             | L   | 2 pcs |
|                 | M4*8                       | М   | 4 pcs |

### Accessory list

|           | Item                       | No. | Qty.  |
|-----------|----------------------------|-----|-------|
|           | Basket                     | А   | 1 pcs |
|           | Slides                     | В   | 1 set |
|           | Door connector front plate | С   | 2 pcs |
|           | Door connector rear plate  | D   | 2 pcs |
| <b>*</b>  | M4*8                       | Е   | 4 pcs |
| <b>(-</b> | M4*6                       | F   | 2 pcs |
|           | Plastic bottom panel       | G   | 2 pcs |
|           | ST4*16                     | Н   | 8 pcs |
| Î         | ST4*16                     | I   | 4 pcs |
|           | Plastic dowel              | J   | 4 pcs |
|           | Space divider              | К   | 6 pcs |
|           | Rail connector             | L   | 2 pcs |
|           | M4*8                       | М   | 4 pcs |